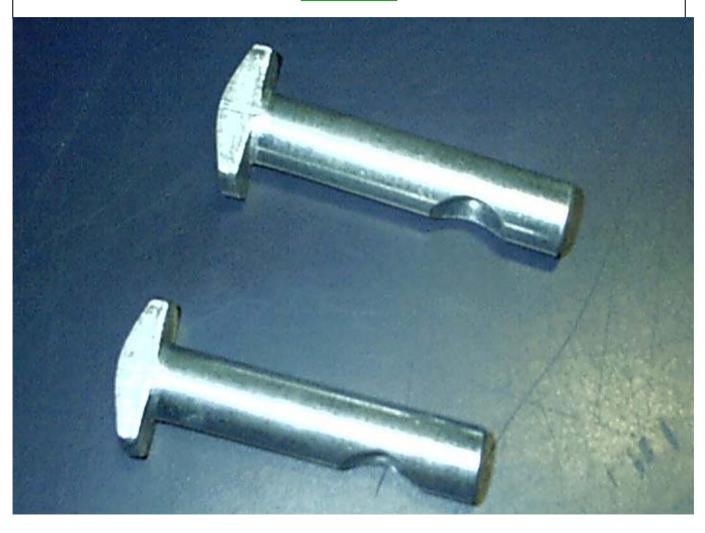

#### Starter Frame – VP3TSU-11A162BA

#### **Machined**

#### **Critical Dimensions**

| Description | Specification   |
|-------------|-----------------|
| Bore        | 73.550 / 73.600 |

**Customer: Vistion** 

**End User: FORD** 