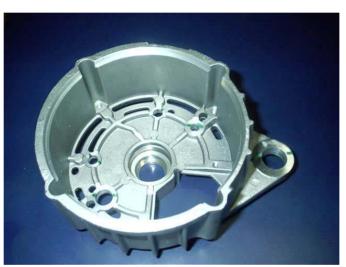

#### Slip Ring End Shield – F 002 G21 524

#### **Critical Dimensions**

| Description       | Specification   |
|-------------------|-----------------|
| Bearing Bore      | 31.500 / 31.650 |
| Starter seat dia. | 125.000/125.063 |

**Customer: MICO, BOSCH** 

**End User: GM Motors** 