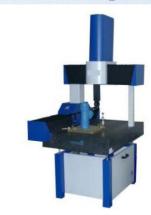

#### 3-D Measuring Machines

#### List of Machineries

| CNC Lathe with 8 station turret     | 4 No's |
|-------------------------------------|--------|
| VMC Machining centers (12 stations) | 4 No's |
| C.M.M Machine                       | 1 No   |
| Drilling machines                   | 2 No's |
| Tapping machines                    | 2 No's |
| Bench Grinder                       | 1 No's |
| Air compressor                      | 2 No's |
| Air Gauges                          | 3 No's |
| Hydraulic Press 5 ton               | 1 No's |
| Necessary measuring equipment       | 1No's  |
| Leak testing machine.               | 1No's  |