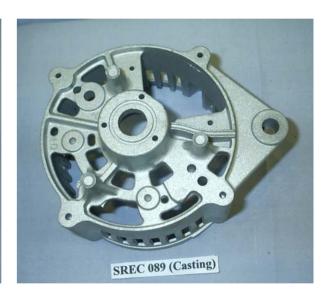

# List of Jobs for MICO...

| S.NO | Component            | Part No       |
|------|----------------------|---------------|
| 1    | Drive End Shield     | F002 G21 337  |
| 2    | Drive End shield     | F002 G21 390  |
| 3    | Drive End shield     | F002 G21 265  |
| 4    | Bearing Flange       | F002 G31 071  |
| 5    | Slip Ring End Shield | F 002 G11 649 |
| 6    | Slip Ring End Shield | F 002 G21 524 |
| 7    | Drive End Shield     | F 002 G21 241 |
| 8    | Drive End Shield     | F 002 G21 817 |
| 9    | Drive End Shield     | F 002 G21 768 |

#### Drive End Shield – F 002 G21 337

#### **Casting**