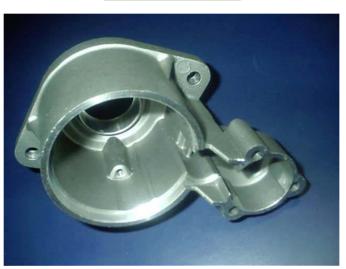

#### Drive End Shield – F 002 G21 337

#### **Casting**

#### **Machined**

#### **Critical Dimensions**

| Description   | Specification   |
|---------------|-----------------|
| Bearing Bore  | 13.956 / 13.974 |
| Mounting dia. | 88.770 / 88.880 |

**Customer : MICO- BOSCH** 

**End User: Hindustan Motors** 