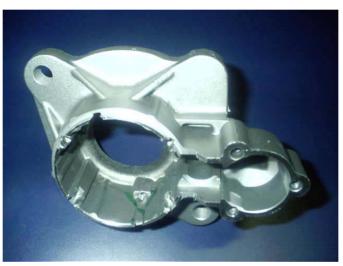

#### Starter Frame – VP3TSU-11A162BA

#### **Machined**

#### **Critical Dimensions**

| Description | Specification   |
|-------------|-----------------|
| Bore        | 73.550 / 73.600 |

**Customer: Vistion** 

**End User: FORD** 