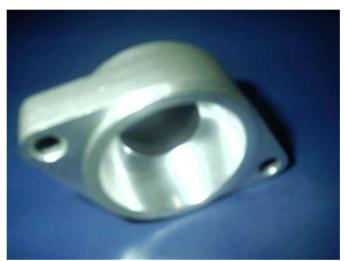

## **Bearing Flange – F 002 G31 071**

#### **Critical Dimensions**

| Description   | Specification   |  |
|---------------|-----------------|--|
| Bearing Bore  | 32.008 / 32.033 |  |
| Mounting dia. | 37.061 / 38.000 |  |

**Customer : MICO, BOSCH** 

**End User: BOSCH** 