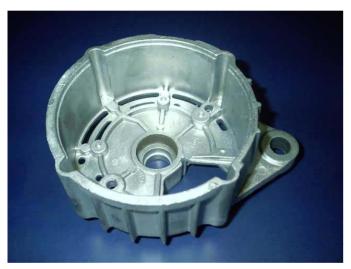

#### Slip Ring End Shield – F 002 G11 649

#### **Critical Dimensions**

| Description       | Specification   |
|-------------------|-----------------|
| Bearing Bore      | 31.500 / 31.650 |
| Starter seat dia. | 125.000/125.063 |

**Achieved in** 

8 Microns

Customer: MICO, BOSCH

End User: TATA, TAVERA, Mahendra & Mahendra