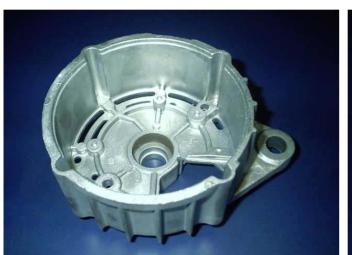

#### Drive End Shield – F 002 G21 337

#### **Casting**

#### **Critical Dimensions**

| Description   | Specification   |
|---------------|-----------------|
| Bearing Bore  | 13.956 / 13.974 |
| Mounting dia. | 88.770 / 88.880 |

**Customer : MICO- BOSCH** 

**End User: Hindustan Motors** 