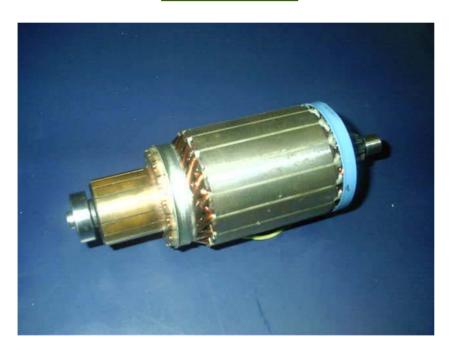

# **List of Jobs for VISTION...**

| S.NO | Component         | Part No             |
|------|-------------------|---------------------|
| 1    | Starter Frame     | VP 3T 5U 11A 162 BA |
| 2    | Armature Assembly | X R1U 11K 154 AA    |

#### **Armature Assembly – XRIU-11K154-AA**

#### **Machined**

#### **Critical Dimensions**

| Description | Specification   |
|-------------|-----------------|
| Length      | 10.130 / 10.370 |

**Customer: Vistion** 

**End User: FORD** 

**D E Bracket – 30 - 10831** 

**S R E Bracket – 30 - 10833** 