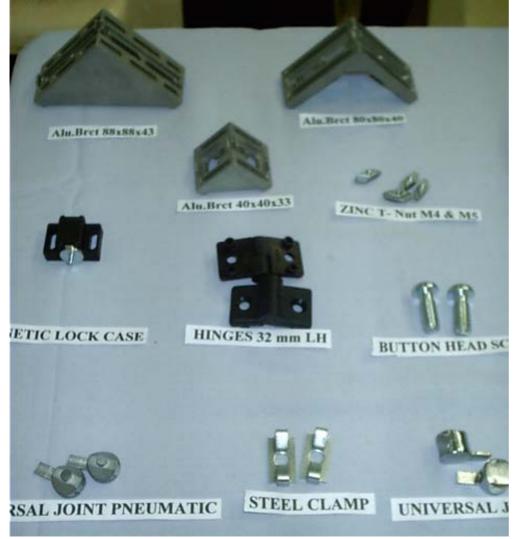

#### **ALUMINIUM SECTIONS (EXTRUSIONS PROFILES)**

We have variety of aluminum profiles for use .....

- Packaging machinery
- Industrial Structure
- Pharmaceutical machinery
- Bio-medical equipments

We are manufacturing of accessories for the Aluminum profiles, these components are specially engineered to meet all types of structural needs as well as quality needs as per the international standards.

#### 40 x 40 x 38 Bracket

#### 42 x 42 x 43 Bracket

#### 80 x 80 x 40 Bracket

#### 88 x 88 x 43 Bracket

#### 60 x 52 x 20 Bracket

#### **TEE Nuts**

<u>ZINC</u> <u>STEEL</u>

#### **Anchors**

#### <u>Hinge</u>

### Magnetic Lock

#### 45 x 45 End Cap

### 30 x 30 End Cap

40 x 35 End Cap

#### M12 x 30 Screw

#### **Pneumatic Universal Joints**