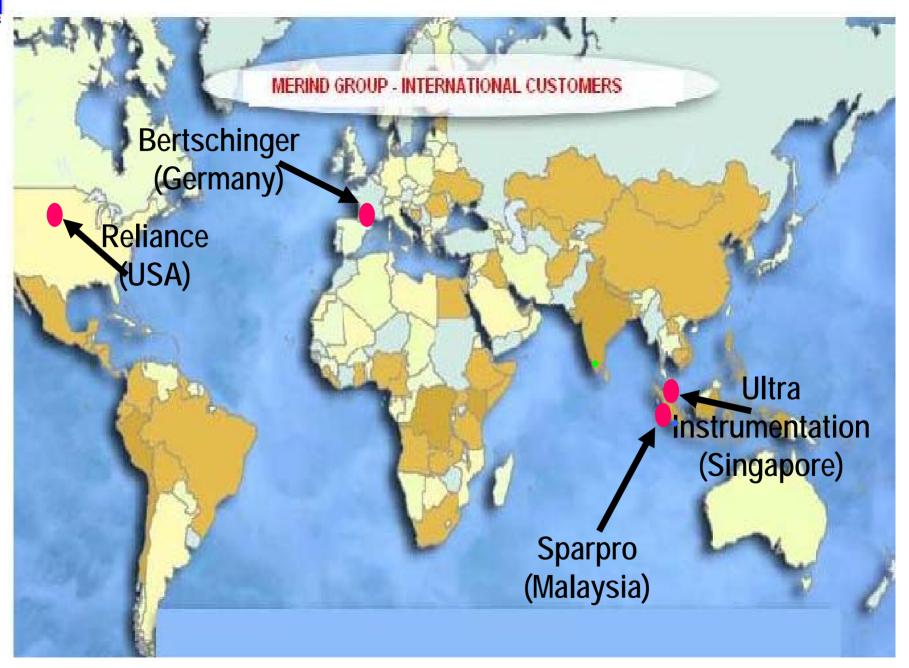

**Our Export** 

We export our products to Singapore, Germany, Malaysia & USA.

**Service Line** 

Accurate Quality ,Optimum cost and Delivery on time

**Mission** 

Our mission is to efficiently manufacture and supply you with highest Quality at the best price to fully meet our customers expectations.

#### Overseas:

- M/s.Bertschinger-Germany
- M/s.Ultra-Singapore
- M/s.Reliance-USA
- M/s.Sparepro Malaysia.

All the machining of castings /components is done only on sophisticated CNC machines & CMM machines, that helps to closely monitored for high levels of Quality up to 4 microns