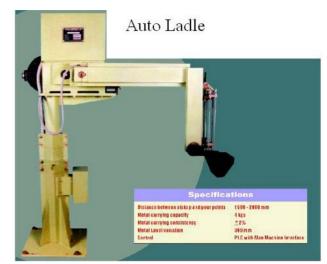

#### (Aluminum Pressure Die casting foundry)

| PDC machine 400 ton   | 2 No's |
|-----------------------|--------|
| Auto Ladle            | 2 No's |
| Equvilant Auto Spray  | 2 No's |
| Shot blasting machine | 1 No's |
| Drilling machine      | 2 No's |
| Fettling Machine      | 2 No's |