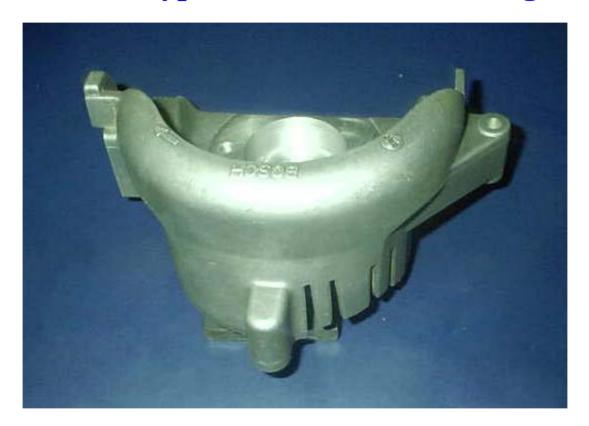

# **List of Jobs for VISTION...**

| S.NO | Component         | Part No             |
|------|-------------------|---------------------|
| 1    | Starter Frame     | VP 3T 5U 11A 162 BA |
| 2    | Armature Assembly | X R1U 11K 154 AA    |

#### Starter Frame – VP3TSU-11A162BA

#### **Machined**