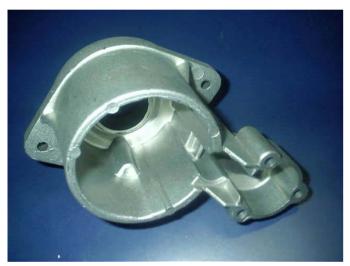

#### **Drive End Shield – F 002 G21 265**

## **Casting**

#### **Machined**

#### **Critical Dimensions**

| Description   | Specification   |
|---------------|-----------------|
| Bearing Bore  | 13.956 / 13.974 |
| Mounting dia. | 74.650 / 74.700 |

**Customer: MICO, BOSCH** 

**End User: Maruthi** 