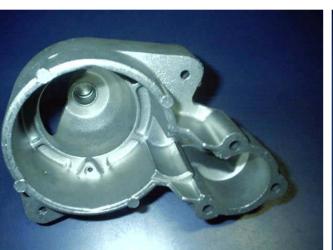

#### **Drive End Shield – F 002 G21 390**

## **Casting**

#### **Critical Dimensions**

| Description   | Specification   |
|---------------|-----------------|
| Bearing Bore  | 36.950 / 36.975 |
| Mounting dia. | 82.410 / 82.464 |

Customer: MICO, BOSCH-

End User: Mahendra & Mahendra