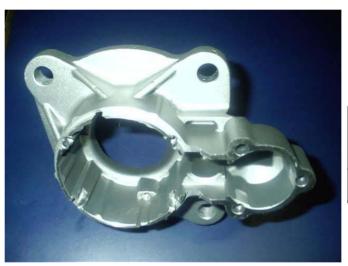

#### **Drive End Shield – F 002 G21 390**

## **Casting**

#### **Critical Dimensions**

| Description   | Specification   |
|---------------|-----------------|
| Bearing Bore  | 36.950 / 36.975 |
| Mounting dia. | 82.410 / 82.464 |

Customer: MICO, BOSCH-

End User: Mahendra & Mahendra