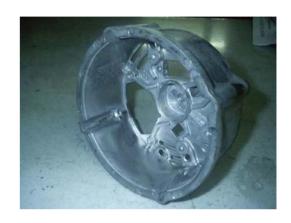

2    | Armature Assembly | X R1U 11K 154 AA    |



#### Starter Frame – VP3TSU-11A162BA

#### **Machined**



#### **Critical Dimensions**

| Description | Specification   |
|-------------|-----------------|
| Bore        | 73.550 / 73.600 |

**Customer: Vistion** 

**End User: FORD** 



#### **Armature Assembly – XRIU-11K154-AA**

#### **Machined**



#### **Critical Dimensions**

| Description | Specification   |
|-------------|-----------------|
| Length      | 10.130 / 10.370 |

**Customer: Vistion** 

**End User: FORD** 



**D E Bracket – 30 - 10831** 

**S R E Bracket – 30 - 10833** 





**Customer: Remi Electrical** 

**End User: TATA** 



#### FAN Housing – 4"





**Customer: EBM-Nadi International** 

End User: EBM-Nadi



#### **Various Type of Pressure Die Castings**













**Customer: EASWAR ENGINEERING** 

**End User: MICO** 



#### **Various Type of Pressure Die Castings**







**Customer: DEEYAM CNC** 

**End User: MICO** 



#### **Various Type of Pressure Die Castings**



**Customer: MICO – POWER TOOLS** 

**End User: BOSCH** 



# MERIND Die Cast Pvt Ltd Air Filter





#### List of Pumps merind can supply to Customers ready for assembly

| W.P MARUTI800                      |
|------------------------------------|
| W.P MARUTI VAN                     |
| W.P TATA SUMO                      |
| W.P TATA INDICA                    |
| W.P MAHINDRA PEUGOT                |
| W.P MAHINDRA BOLERO                |
| W.P MINIDOR                        |
| W.P CHAMPION                       |
| W.P MARUTI ALTO                    |
| W.P MARUTI WAGAN