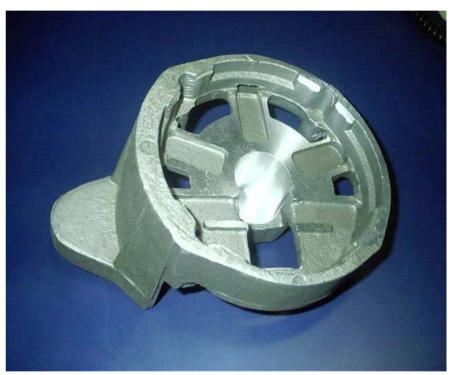

#### Slip Ring End Shield – F 002 G11 649

#### **Critical Dimensions**

| Description       | Specification   |
|-------------------|-----------------|
| Bearing Bore      | 31.500 / 31.650 |
| Starter seat dia. | 125.000/125.063 |

**Achieved in** 

8 Microns

Customer: MICO, BOSCH

End User: TATA, TAVERA, Mahendra & Mahendra