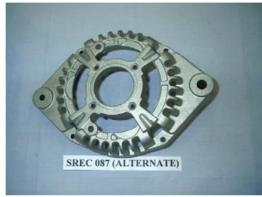

| 2    | Armature Assembly | X R1U 11K 154 AA    |



#### Starter Frame – VP3TSU-11A162BA

#### **Machined**



#### **Critical Dimensions**

| Description | Specification   |
|-------------|-----------------|
| Bore        | 73.550 / 73.600 |

**Customer: Vistion** 

**End User: FORD** 



#### **Armature Assembly – XRIU-11K154-AA**

#### **Machined**



#### **Critical Dimensions**

| Description | Specification   |
|-------------|-----------------|
| Length      | 10.130 / 10.370 |

**Customer: Vistion** 

**End User: FORD** 



**D E Bracket – 30 - 10831** 

**S R E Bracket – 30 - 10833** 





**Customer: Remi Electrical** 

**End User: TATA** 



#### FAN Housing – 4"





**Customer: EBM-Nadi International** 

End User: EBM-Nadi



#### **Various Type of Pressure Die Castings**













**Customer: EASWAR ENGINEERING** 

**End User: MICO** 



#### **Various Type of Pressure Die Castings**







**Customer: DEEYAM CNC** 

**End User: MICO** 



#### **Various Type of Pressure Die Castings**



**Customer: MICO – POWER TOOLS** 

**End User: BOSCH** 



# MERIND Die Cast Pvt Ltd Air Filter





#### List of Pumps merind can supply to Customers ready for assembly

| W.P MARUTI800                      |
|------------------------------------|
| W.P MARUTI VAN                     |
| W.P TATA SUMO                      |
| W.P TATA INDICA                    |
| W.P MAHINDRA PEUGOT                |
| W.P MAHINDRA BOLERO                |
| W.P MINIDOR                        |
| W.P CHAMPION                       |
| W.P MARUTI ALTO                    |
| W.P MARUTI WAGA