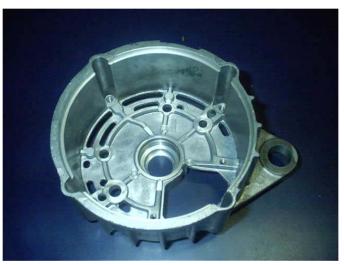

#### Drive End Shield – F 002 G21 337

#### **Machined**

#### **Critical Dimensions**

| Description   | Specification   |
|---------------|-----------------|
| Bearing Bore  | 13.956 / 13.974 |
| Mounting dia. | 88.770 / 88.880 |

**Customer : MICO- BOSCH** 

**End User: Hindustan Motors** 