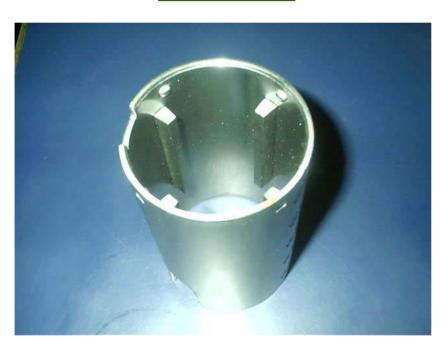

# List of Jobs for MICO...

| S.NO | Component            | Part No       |
|------|----------------------|---------------|
| 1    | Drive End Shield     | F002 G21 337  |
| 2    | Drive End shield     | F002 G21 390  |
| 3    | Drive End shield     | F002 G21 265  |
| 4    | Bearing Flange       | F002 G31 071  |
| 5    | Slip Ring End Shield | F 002 G11 649 |
| 6    | Slip Ring End Shield | F 002 G21 524 |
| 7    | Drive End Shield     | F 002 G21 241 |
| 8    | Drive End Shield     | F 002 G21 817 |
| 9    | Drive End Shield     | F 002 G21 768 |

#### Drive End Shield – F 002 G21 337

#### **Casting**

#### **Machined**

#### **Critical Dimensions**

| Description   | Specification   |
|---------------|-----------------|
| Bearing Bore  | 13.956 / 13.974 |
| Mounting dia. | 88.770 / 88.880 |

**Customer : MICO- BOSCH** 

**End User: Hindustan Motors** 