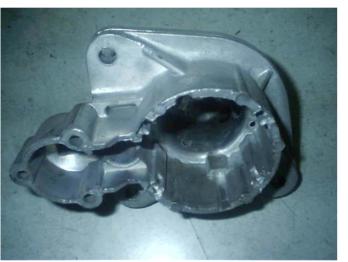

#### Drive End Shield – F 002 G21 337

#### **Casting**

#### **Machined**

#### **Critical Dimensions**

| Description   | Specification   |
|---------------|-----------------|
| Bearing Bore  | 13.956 / 13.974 |
| Mounting dia. | 88.770 / 88.880 |

**Customer : MICO- BOSCH** 

**End User: Hindustan Motors** 