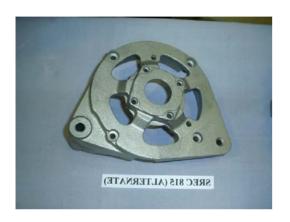

|
| 2    | Armature Assembly | X R1U 11K 154 AA    |



#### Starter Frame – VP3TSU-11A162BA

#### **Machined**



#### **Critical Dimensions**

| Description | Specification   |
|-------------|-----------------|
| Bore        | 73.550 / 73.600 |

**Customer: Vistion** 

**End User: FORD** 



#### **Armature Assembly – XRIU-11K154-AA**

#### **Machined**



#### **Critical Dimensions**

| Description | Specification   |
|-------------|-----------------|
| Length      | 10.130 / 10.370 |

**Customer: Vistion** 

**End User: FORD** 



**D E Bracket – 30 - 10831** 

**S R E Bracket – 30 - 10833** 





**Customer: Remi Electrical** 

**End User: TATA** 



#### FAN Housing – 4"





**Customer: EBM-Nadi International** 

End User: EBM-Nadi



#### **Various Type of Pressure Die Castings**













**Customer: EASWAR ENGINEERING** 

**End User: MICO** 



#### **Various Type of Pressure Die Castings**







**Customer: DEEYAM CNC** 

**End User: MICO** 



#### **Various Type of Pressure Die Castings**



**Customer: MICO – POWER TOOLS** 

**End User: BOSCH** 



# MERIND Die Cast Pvt Ltd Air Filter





#### List of Pumps merind can supply to Customers ready for assembly

| W.P MARUTI800                      |
|------------------------------------|
| W.P MARUTI VAN                     |
| W.P TATA SUMO                      |
| W.P TATA INDICA                    |
| W.P MAHINDRA PEUGOT                |
| W.P MAHINDRA BOLERO                |
| W.P MINIDOR                        |
| W.P CHAMPION                       |
| W.P MARUTI ALTO                    |
| W.P MARUTI WA