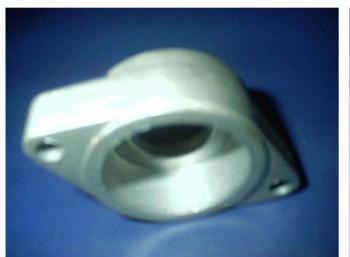

## **Bearing Flange – F 002 G31 071**

#### **Critical Dimensions**

| Description   | Specification   |  |
|---------------|-----------------|--|
| Bearing Bore  | 32.008 / 32.033 |  |
| Mounting dia. | 37.061 / 38.000 |  |

**Customer : MICO, BOSCH** 

**End User: BOSCH** 