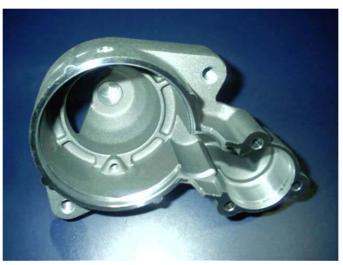

#### **Drive End Shield – F 002 G21 265**

## **Casting**

#### **Machined**

#### **Critical Dimensions**

| Description   | Specification   |
|---------------|-----------------|
| Bearing Bore  | 13.956 / 13.974 |
| Mounting dia. | 74.650 / 74.700 |

**Customer: MICO, BOSCH** 

**End User: Maruthi** 