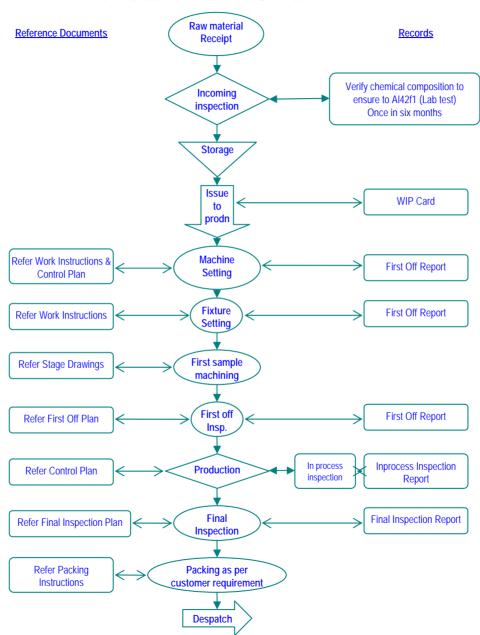

Bracket





#### 60 x 52 x 20 Bracket





#### **TEE Nuts**



<u>ZINC</u> <u>STEEL</u>



#### **Anchors**





#### <u>Hinge</u>





### Magnetic Lock





#### 45 x 45 End Cap









### 30 x 30 End Cap









40 x 35 End Cap











#### M12 x 30 Screw





#### **Pneumatic Universal Joints**





#### **OUR QUALITY**

#### **Quality Policy:**

We are committed for continuous improvement of its processes for producing quality products supplied at right time with best price that keeps the customer satisfied all times

#### **Quality Objectives**

- Achieve 50 PPM at customer end
- 2. To reduce the customer complaints to Zero level
- 3. To maintain In-house rejections within 1500 PPM
- 4. To maintain 100% on time delivery



# **MERIND** Automotive Pvt Ltd Process Flow Chart





#### **MERIND** Die Cast Pvt Ltd

#### **Process Flow Chart**





### Our Machinery at Merind Automotive



Turning Center
Jobber XL - 3 Nos
Micromatic Make



Turning Center
LT 2 - 1 No
Micromatic Make



VMC DTC 250C - 1 No AMS Make



VMC Venture - 1 No AMS Make



VMC DTC 300C - 1 No AMS Make

#### 3-D Measuring Machines





### Our Machinery at Merind Automotive

#### (CNC – Machine Shop)

#### List of Machineries

| CNC Lathe with 8 station turret     | 4 No's |
|-------------------------------------|--------|
| VMC Machining centers (12 stations) | 4 No's |
| C.M.M Machine                       | 1 No   |
| Drilling machines                   | 2 No's |
| Tapping machines                    | 2 No's |
| Bench Grinder                       | 1 No's |
| Air compressor