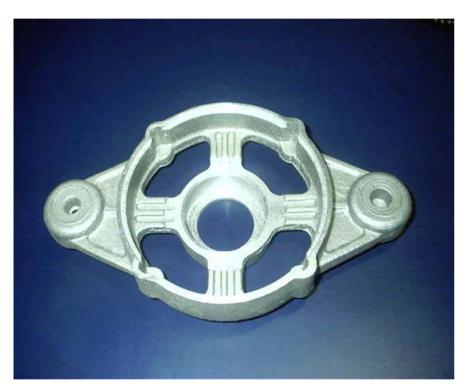

#### Drive End Shield – F 002 G21 337

#### **Critical Dimensions**

| Description   | Specification   |
|---------------|-----------------|
| Bearing Bore  | 13.956 / 13.974 |
| Mounting dia. | 88.770 / 88.880 |

**Customer : MICO- BOSCH** 

**End User: Hindustan Motors** 