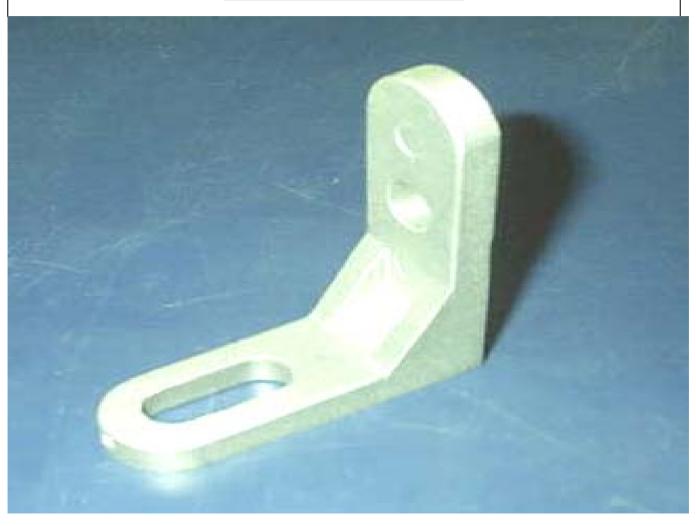

#### 40 x 40 x 38 Bracket

#### 42 x 42 x 43 Bracket

#### 80 x 80 x 40 Bracket

#### 88 x 88 x 43 Bracket

#### 60 x 52 x 20 Bracket